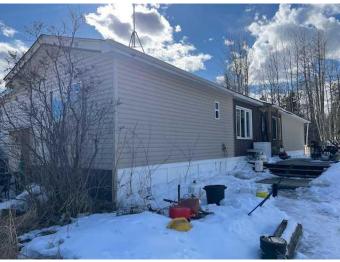

#### \$218,900

3 Bedroom, 2.00 Bathroom, 1,688 sqft Residential on 4.99 Acres

NONE, Rural Woodlands County, Alberta

Tranquil Country Retreat - 4.99 Acres Near Whitecourt

Nestled just minutes from Whitecourt, this peaceful sanctuary in the sought-after Pine Meadows Subdivision offers a perfect blend of comfort, privacy, and natural beauty. Set on 4.99 beautifully landscaped acres, this property features a charming 1982 mobile home with a spacious addition, offering ample living space for your family.

The home includes 3 cozy bedrooms and 2 well-appointed bathrooms, making it ideal for everyday living. A wood-burning stove creates a warm, inviting atmosphere, perfect for relaxing on cooler evenings. For those who love the outdoors, a garden spot awaits, while a spring-fed pond adds to the serene, private ambiance of the property.

The expansive yard is impeccably landscaped, offering tranquility and space to roam. Several outbuildings provide excellent storage and workshop potential, while the surrounding peaceful, quiet environment ensures you can unwind and enjoy the beauty of nature in absolute privacy.