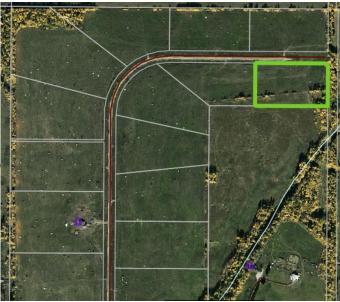

# \$74,900

0 Bedroom, 0.00 Bathroom, Land on 4.99 Acres

NONE, Rural Woodlands County, Alberta

Lovely location just off the pavement east of Whitecourt. These lots range from 5 acres to 10.9 acres. Use your own developer to build your dream home. Lots have very good views, excellent roads, gas and power to the property lines, and good water in the area. GST included in the list price

### **Essential Information**

| MLS® #    | A2204797         |
|-----------|------------------|
| Price     | \$74,900         |
| Bathrooms | 0.00             |
| Acres     | 4.99             |
| Туре      | Land             |
| Sub-Type  | Residential Land |
| Status    | Active           |

### **Community Information**

| Address     | Block 1 Lot 8 Eastwood Ridg |
|-------------|-----------------------------|
| Subdivision | NONE                        |
| City        | Rural Woodlands County      |
| County      | Woodlands County            |
| Province    | Alberta                     |
| Postal Code | T7S 2A2                     |