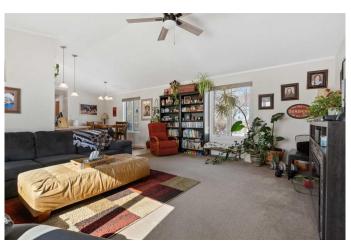

# \$275,000

4 Bedroom, 2.00 Bathroom, 1,520 sqft Residential on 3.11 Acres

NONE, Rural Flagstaff County, Alberta

This 3.11 acre parcel is the perfect starter acreage, beautifully landscaped, large garden, huge shelter belt of trees with cherry, choke cherries and raspberries. The property is located just east of Sedgewick and only a 1/2 mile off the pavement. As you step through the front door you will love the spacious entry, open concept living room, dining and kitchen with a pantry. The home has a total of 4 bedrooms and 2 bathrooms. Outside there is a 16x12 workshop and a 24x16 Barn. The perfect place to have a couple animals.