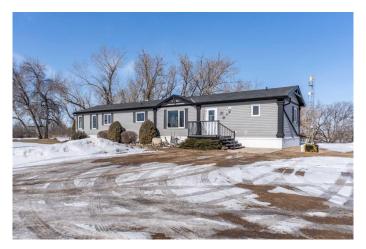

# \$275,000

4 Bedroom, 2.00 Bathroom, 1,520 sqft Residential on 3.11 Acres

NONE, Rural Flagstaff County, Alberta

This 3.11 acre parcel is the perfect starter acreage, beautifully landscaped, large garden, huge shelter belt of trees with cherry, choke cherries and raspberries. The property is located just east of Sedgewick and only a 1/2 mile off the pavement. As you step through the front door you will love the spacious entry, open concept living room, dining and kitchen with a pantry. The home has a total of 4 bedrooms and 2 bathrooms. Outside there is a 16x12 workshop and a 24x16 Barn. The perfect place to have a couple animals.