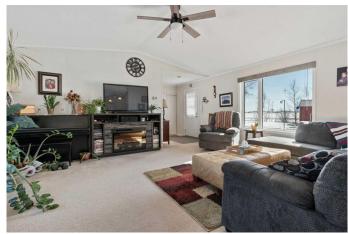

# \$275,000

4 Bedroom, 2.00 Bathroom, 1,520 sqft Residential on 3.11 Acres

NONE, Rural Flagstaff County, Alberta

This 3.11 acre parcel is the perfect starter acreage, beautifully landscaped, large garden, huge shelter belt of trees with cherry, choke cherries and raspberries. The property is located just east of Sedgewick and only a 1/2 mile off the pavement. As you step through the front door you will love the spacious entry, open concept living room, dining and kitchen with a pantry. The home has a total of 4 bedrooms and 2 bathrooms. Outside there is a 16x12 workshop and a 24x16 Barn. The perfect place to have a couple animals.