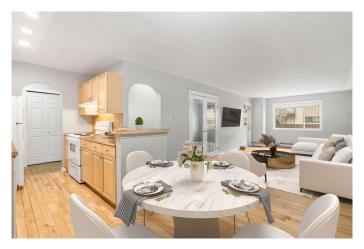

## \$236,000

2 Bedroom, 1.00 Bathroom, 828 sqft Residential on 0.00 Acres

Bridgeland/Riverside, Calgary, Alberta

Absolutely Fabulous Location!!! Spacious 2-bedroom condo right in the buzzing heart of Bridgeland. Stroll to downtown, East Village, the Bow River Pathway, C-Train, and all the hip amenities that trendy Bridgeland has to offer! This top-floor gem checks all the boxes: two roomy bedrooms, a fabulous 4-piece bath, an open-concept kitchen, dining & living area, plus in-suite laundry featuring a shiny new LG washer/dryer combo. But wait, there's moreâ€"a huge balcony and your very own assigned COVERED parking spot! Brand new carpets, and professionally cleanedâ€"this beauty is all set and waiting for its new lucky owners!