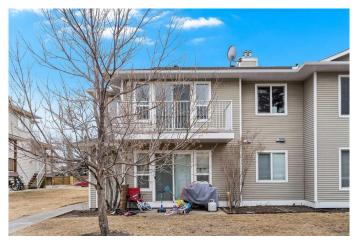

# \$210,000 - 201, 608 19 Street Se, High River

MLS® #A2204712

### \$210,000

2 Bedroom, 1.00 Bathroom, 909 sqft Residential on 0.04 Acres

Sunrise Meadows, High River, Alberta

Welcome to #201, 608 19 St SE â€" a delightful 2-bedroom, 1-bathroom bungalow-style second-floor condo that offers comfort, convenience, and a touch of warmth. The bright and inviting living room is perfect for relaxing after a long day. The kitchen boasts a peninsula island with ample counter space. The primary bedroom includes a spacious walk-in closet, providing plenty of storage. With laminate flooring throughout, this unit offers a blend of comfort and easy maintenance. Enjoy the convenience of in-suite laundry and a furnace/hot water room combo for added efficiency. Step outside through the patio doors to your small private deck, where you can enjoy your morning coffee or unwind in the evening. This unit also includes one assigned parking stall. Located in a desirable neighborhood with easy access to amenities, this condo is the perfect place to call home!