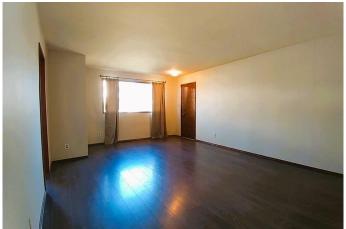

### \$734,900

4 Bedroom, 2.00 Bathroom, 903 sqft Residential on 0.14 Acres

Tuxedo Park, Calgary, Alberta

A prime opportunity for this walkout infills lot! This property offers the potential for stunning downtown views. Situated on a spacious 50 x 120 lot, it features a sunny south-facing backyard. The home boasts a bright and functional layout, including a generously sized master bedroom, a well-appointed kitchen, and a fully developed basement with a separate entrance. Recent upgrades over the years include a high-efficiency furnace, a modern hot water tank, updated windows in the master bedroom and kitchen, and new shingles installed in 2022. Nestled in an excellent location, just steps from Centre Street, this home offers quick and convenient access to downtown.

#### Interior

Interior Features See Remarks

Appliances Dishwasher, Electric Stove, Refrigerator, Washer/Dryer

Heating Exhaust Fan, Forced Air

Cooling None
Has Basement Yes

Basement Finished, Full