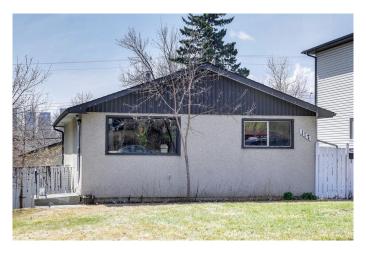

### \$734,900

4 Bedroom, 2.00 Bathroom, 903 sqft Residential on 0.14 Acres

Tuxedo Park, Calgary, Alberta

A prime opportunity for this walkout infills lot! This property offers the potential for stunning downtown views. Situated on a spacious 50 x 120 lot, it features a sunny south-facing backyard. The home boasts a bright and functional layout, including a generously sized master bedroom, a well-appointed kitchen, and a fully developed basement with a separate entrance. Recent upgrades over the years include a high-efficiency furnace, a modern hot water tank, updated windows in the master bedroom and kitchen, and new shingles installed in 2022. Nestled in an excellent location, just steps from Centre Street, this home offers quick and convenient access to downtown.

#### Interior

Interior Features See Remarks

Appliances Dishwasher, Electric Stove, Refrigerator, Washer/Dryer

Heating Exhaust Fan, Forced Air

Cooling None
Has Basement Yes

Basement Finished, Full