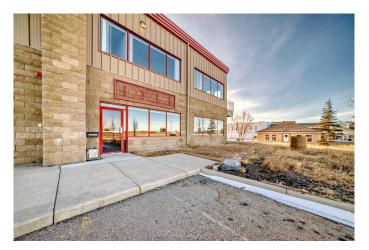

### \$15

0 Bedroom, 0.00 Bathroom, Commercial on 0.00 Acres

Springbank, Rural Rocky View County, Alberta

Located in Rocky View County, this 21,600 SF standalone commercial property offers a versatile mix of warehouse, office, and educational space, making it ideal for logistics, manufacturing, e-commerce, professional services, and training/educational institutions. With multiple leasing configurations, and excellent access to Stoney Trail & Highway 1, this property is a perfect fit for businesses and organizations looking for convenience, functionality, and expansion potential.

\* Ample parking & prime location near major transport routes

\* Flexible leasing options – lease the full space or divide into up to 3 tenancies

Built in 2002