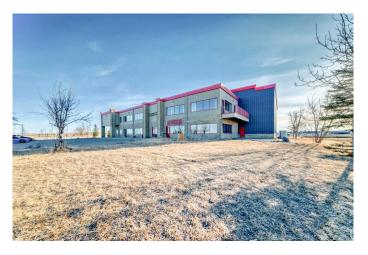

### \$15

0 Bedroom, 0.00 Bathroom, Commercial on 0.00 Acres

Springbank, Rural Rocky View County, Alberta

Located in Rocky View County, this 21,600 SF standalone commercial property offers a versatile mix of warehouse, office, and educational space, making it ideal for logistics, manufacturing, e-commerce, professional services, and training/educational institutions. With multiple leasing configurations, and excellent access to Stoney Trail & Highway 1, this property is a perfect fit for businesses and organizations looking for convenience, functionality, and expansion potential.

\* Ample parking & prime location near major transport routes

\* Flexible leasing options – lease the full space or divide into up to 3 tenancies

Built in 2002