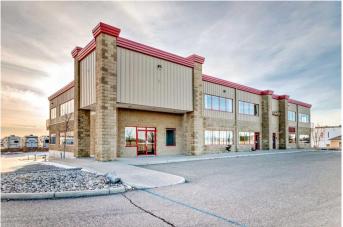

### \$15

0 Bedroom, 0.00 Bathroom, Commercial on 0.00 Acres

Springbank, Rural Rocky View County, Alberta

Located in Rocky View County, this 21,600 SF standalone commercial property offers a versatile mix of warehouse, office, and educational space, making it ideal for logistics, manufacturing, e-commerce, professional services, and training/educational institutions. With multiple leasing configurations, and excellent access to Stoney Trail & Highway 1, this property is a perfect fit for businesses and organizations looking for convenience, functionality, and expansion potential.

\* Ample parking & prime location near major transport routes

\* Flexible leasing options – lease the full space or divide into up to 3 tenancies

Built in 2002