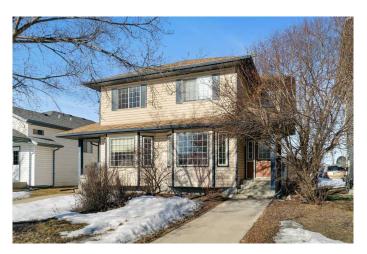

## \$277,500

4 Bedroom, 3.00 Bathroom, 1,241 sqft Residential on 0.06 Acres

Lakeland., Grande Prairie, Alberta

Well-Maintained 4-Bedroom Half Duplex in Lakeland â€" Prime Investment Opportunity! Brand new Shingles being replaced in May. Welcome to this beautiful 2-storey half duplex located in the highly desirable community of Lakeland, Grande Prairie, AB. Offering 1,241 sq. ft. of living space, this well-maintained and exceptionally clean home is perfect for families, first-time buyers, or investors looking for a prime opportunity.

?? Key Features:

? 1,241 sq. ft. 2-storey half duplex

? 4 Bedrooms, 2.5 Bathrooms

- ? Fully Finished Basement for extra living space
- ? Rear Parking for added convenience
- ? Desirable Lakeland Community close to parks, trails, shopping & schools
- ? Investment Potential Option to purchase both sides of the duplex!

#### **Essential Information**

MLS® # A2202516 Price \$277,500

Bedrooms 4
Bathrooms 3.00
Full Baths 2

Half Baths 1

Square Footage 1,241 Acres 0.06 Year Built 2000

Type Residential

Sub-Type Semi Detached

Style 2 Storey, Side by Side