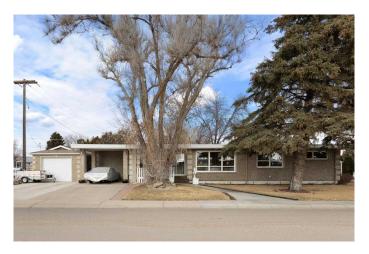

# \$419,900 - 890 Hargrave Way Nw, Medicine Hat

MLS® #A2202460

## \$419,900

2 Bedroom, 3.00 Bathroom, 1,258 sqft Residential on 0.18 Acres

Northwest Crescent Heights, Medicine Hat, Alberta

Welcome to this beautifully updated 1959's brick bungalow, offering a perfect blend of timeless character and modern convenience. Situated in a peaceful, quiet NWCH, this home boasts 2 spacious bedrooms on the main level with potential for 3 more downstairs. With 2 full bathrooms, 1up & 1 down and 1 half bath on main level which includes the laundry room, this home offers ample space for families and guests.

down the brick path, with a fully fenced yard it creates the perfect space for outdoor entertaining or relaxing.

This property has an amazing 14x36 fully insulated, heated (Reznor Heater) and drywalled brick tandem garage. Roof is 212 Pitch Torch Roof cost of \$30,000 in 2023.

Located across the street from a school and just moments away from shopping, dining, and the Big Marble Centre, this home offers both convenience and a serene living environment. A corner lot provides added privacy and space, while the pride of ownership is evident throughout.