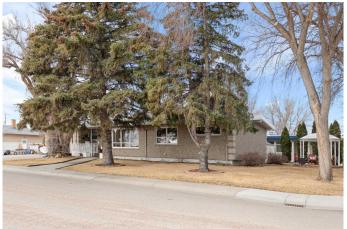

The lower level offers additional potential for 3 more bedrooms, providing flexibility for your needs â€" whether it's more living space, a home office, or extra storage.

Outside, you'll love the well-manicured yard with mature trees, a beautiful brick patio with private gazebo-covered hot tub with an outdoor shower, and another lovely gazebo

down the brick path, with a fully fenced yard it creates the perfect space for outdoor entertaining or relaxing.

This property has an amazing 14x36 fully insulated, heated (Reznor Heater) and drywalled brick tandem garage. Roof is 212 Pitch Torch Roof cost of \$30,000 in 2023.

Located across the street from a school and just moments away from shopping, dining, and the Big Marble Centre, this home offers both convenience and a serene living environment. A corner lot provides added privacy and space, while the pride of ownership is evident throughout.