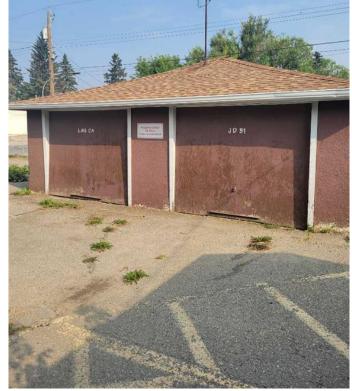

#### \$1,299,000

0 Bedroom, 0.00 Bathroom, Commercial on 0.17 Acres

Winston Heights/Mountview, Calgary, Alberta

This 2 story office/apartment/flex building with full basement and double garage, sits with great exposure on a busy street, on a 7502 sq ft lot with Direct Control land use, in an H-GO zone which will allow for a ton of different uses and/or re-development opportunities. The existing building is 2518 sq ft of Flex/Office and generates up to \$2600.00 upstairs alone. This property can be sold with neighboring property (MLS A2202292) to garner 13,475 sq ft of development potential. Properties in locations like this don't come on the market often.