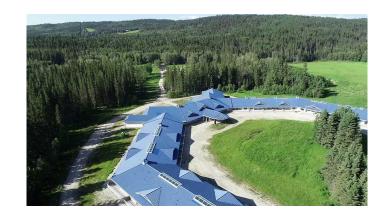

# \$7,000,000 - 256195 Priddis Greens Dr Nw, Rural Foothills County

MLS® #A2202193

\$7,000,000

0 Bedroom, 0.00 Bathroom, Commercial on 0.00 Acres

Priddis Creek Estate, Rural Foothills County, Alberta

Investment Opportunity â€" Exclusive 46-Acre Mountain Retreat

Discover an investment opportunity nestled in the foothills of the Rocky Mountains. Spanning over 46 acres, this unique property features breathtaking scenic views, a tranquil large pond, that welcomes you into a serene landscape like no other.

At the heart of the property stands Valhalla Lodge, offering endless possibilities. Whether envisioned as a rehabilitation center, luxury mountain resort, spa retreat, corporate getaway, or an exclusive stay for golfers visiting nearby Priddis Greens, the potential is limitless.

The lodge is designed to accommodate 64 bedrooms, featuring 22 two-bedroom suites and 20 one-bedroom suites, complemented by over 60 bathrooms. Adding to its charm is a three-bedroom log cabin, currently serving as a caretaker's residence. The main lodge is unfinished with a couple of show suites to show potential. Land zoned DC-3 for many use possibilities