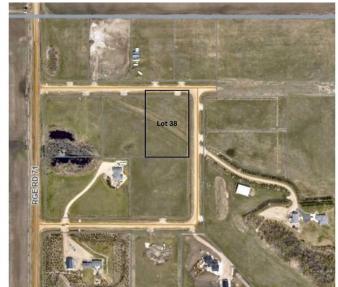

# \$194,900 - 38 713019 Range Road 71, Rural Grande Prairie No. 1, County of

MLS® #A2201777

\$194,900

0 Bedroom, 0.00 Bathroom, Land on 2.57 Acres

NONE, Rural Grande Prairie No. 1, County of, Alberta

Only 5 lots left! This is an exceptional opportunity to build your dream home on a beautiful acreage just 5 minutes west of Grande Prairie. The rolling terrain of the land provides added character, lots are all in grass and ready to mow, and offer potential for walkout basements. The lots are zoned CR-3. which allows for a variety of residential uses and restrictive covenants will keep the subdivision looking great for years to come. This is the perfect scenario for those looking to build a new home with more space and privacy. Properties are fully fenced and power and gas are to the property line, making these ready for immediate development. But that's not all, these acreages offer breathtaking views of the Grande Prairie skyline, the majestic Rocky Mountains and miles of picturesque farmland. Imagine waking up to the beautiful scenery every morning and enjoying the stunning views from your own backyard. This subdivision is truly one of a kind and offers the perfect combination of peaceful rural living with the convenience of being close to all the city amenities. Come have a look today and take the first step towards owning your piece of paradise. Contact your realtor for more details.