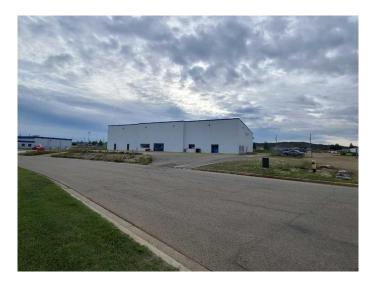

## \$1,049,000

0 Bedroom, 0.00 Bathroom, Commercial on 0.00 Acres

West Hill Com/Ind, Peace River, Alberta

This is an excellent building for you to house your business. Built in 2013, this is one of the newer commercial industrial spaces available in town. The building offers several office spaces separated from the warehouse which gives you plenty of flexibility. There is also a retail space making it easily accessible for customers. The other side of the building is separately partitioned but could be opened up if you need the whole space or keep it separate and rent it out to bring in some extra money. The yard is fully fenced with gates on both sides. There is also a loading dock and overhead doors for access into the building. This building offers lots of flexibility to use the whole thing or partition it off and rent pieces out. Ready to go and ready to work-this building is exactly what your business is looking for.

**Exterior** 

Roof Metal

Construction Metal Frame, Metal Siding

Foundation Slab