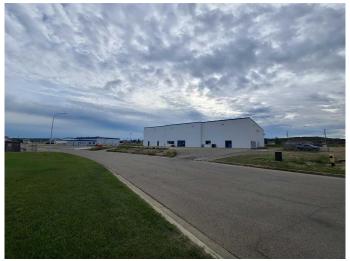

## \$1,049,000

0 Bedroom, 0.00 Bathroom, Commercial on 0.00 Acres

West Hill Com/Ind, Peace River, Alberta

This is an excellent building for you to house your business. Built in 2013, this is one of the newer commercial industrial spaces available in town. The building offers several office spaces separated from the warehouse which gives you plenty of flexibility. There is also a retail space making it easily accessible for customers. The other side of the building is separately partitioned but could be opened up if you need the whole space or keep it separate and rent it out to bring in some extra money. The yard is fully fenced with gates on both sides. There is also a loading dock and overhead doors for access into the building. This building offers lots of flexibility to use the whole thing or partition it off and rent pieces out. Ready to go and ready to work-this building is exactly what your business is looking for.

**Exterior** 

Roof Metal

Construction Metal Frame, Metal Siding

Foundation Slab