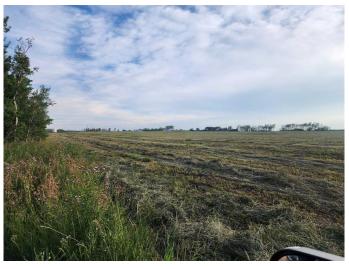

#### \$494,900

0 Bedroom, 0.00 Bathroom, Land on 23.67 Acres

N/A, Rural Red Deer County, Alberta

23.67 ACRES, ZONED AG. This a Great location, between Penhold and Innisfail and of course easy access to Red Deer as well. Property

has Nice View to the lower lands to the WEST and the Mountains can be seen in the distance on a clear day .Excellent access from HIGHWAY 2A and QEII (see pictures of maps) TWP Road 362 road running east of 2A is paved . Pavement runs very close to QE II ACCESS as well . Also has accessible from TWP road 364 which is closer to Penhold. Property has a DRILLED WELL 2024 (report in supporting documents. Land is in Hay, and owner says only fertilized with cow manure since 2018. No chemicals. Gravel road runs along East side of property (North to South ), with one driveway near the south end . A newly developed driveway and road has been developed along the south boundary (not gravelled). Red Deer County Bylaws (in supporting documents) states that 2 residences are possible on property. Septic design information is in supporting documents. WELL DRILLERS report shows its 120 ft and 8 GPM. Supporting documents has lots of Documentation. ie: Land drainage etc. Natural gas and Power will need to come from the South .