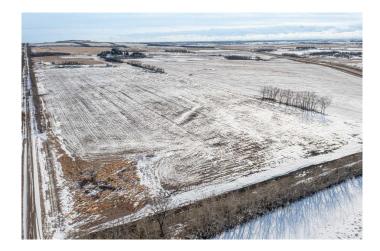

#### \$494,900

0 Bedroom, 0.00 Bathroom, Land on 23.67 Acres

N/A, Rural Red Deer County, Alberta

23.67 ACRES, ZONED AG. This a Great location, between Penhold and Innisfail and of course easy access to Red Deer as well. Property

has Nice View to the lower lands to the WEST and the Mountains can be seen in the distance on a clear day .Excellent access from HIGHWAY 2A and QEII (see pictures of maps) TWP Road 362 road running east of 2A is paved . Pavement runs very close to QE II ACCESS as well . Also has accessible from TWP road 364 which is closer to Penhold. Property has a DRILLED WELL 2024 (report in supporting documents. Land is in Hay, and owner says only fertilized with cow manure since 2018. No chemicals. Gravel road runs along East side of property (North to South ), with one driveway near the south end . A newly developed driveway and road has been developed along the south boundary (not gravelled). Red Deer County Bylaws (in supporting documents) states that 2 residences are possible on property. Septic design information is in supporting documents. WELL DRILLERS report shows its 120 ft and 8 GPM. Supporting documents has lots of Documentation. ie: Land drainage etc. Natural gas and Power will need to come from the South .

# Exterior

| Lot Description | Rectangular Lot, Views, | Gentle Sloping |
|-----------------|-------------------------|----------------|
|-----------------|-------------------------|----------------|