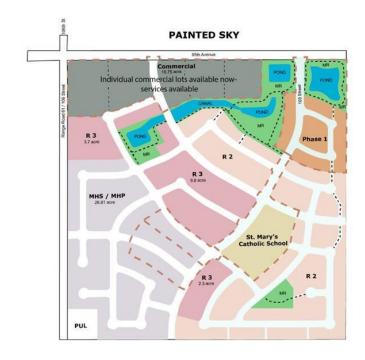

## \$1,940,000

0 Bedroom, 0.00 Bathroom, Land on 136.18 Acres

NONE, Sexsmith, Alberta

Listed far below appraised value. It is appealing to developers looking for flexible zoning to satisfy the market for various affordable housing options â€" (commercial lots also available for quicker sale). Less than \$5,000 per lot with 400+/- lots (136.18 acres) ready for further development with grading, some underground services, plus a new K-8 school already in use in the centre of it all. From developer to builder, the low price of this land combined with grants will allow stronger profits while delivering affordable homes. Explore grants as gov't continues incentivizing affordable housing - such as Aquatera sewer and water hookups. More grants could surface soon as gov't continues to address the affordable housing crisis. Painted Sky offers quiet living â€" only 12 miles from the hustle and bustle of Grande Prairie. Discover a harmonious blend of small-town charm and metropolitan conveniences. Contact your favourite commercial agent to help explore these options further.