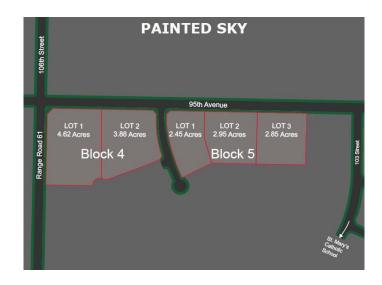

## \$1,940,000

0 Bedroom, 0.00 Bathroom, Land on 136.18 Acres

NONE, Sexsmith, Alberta

Listed far below appraised value. It is appealing to developers looking for flexible zoning to satisfy the market for various affordable housing options â€" (commercial lots also available for quicker sale). Less than \$5,000 per lot with 400+/- lots (136.18 acres) ready for further development with grading, some underground services, plus a new K-8 school already in use in the centre of it all. From developer to builder, the low price of this land combined with grants will allow stronger profits while delivering affordable homes. Explore grants as gov't continues incentivizing affordable housing - such as Aquatera sewer and water hookups. More grants could surface soon as gov't continues to address the affordable housing crisis. Painted Sky offers quiet living â€" only 12 miles from the hustle and bustle of Grande Prairie. Discover a harmonious blend of small-town charm and metropolitan conveniences. Contact your favourite commercial agent to help explore these options further.