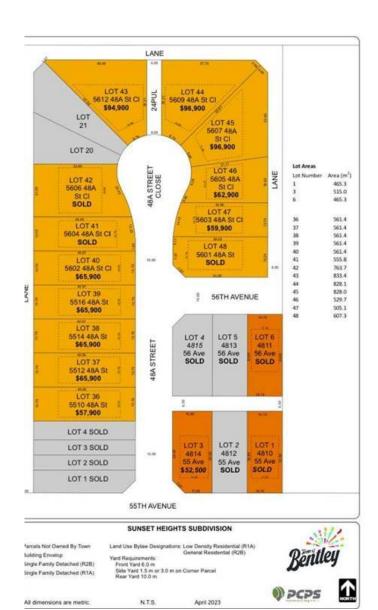

# \$62,900 - Lot 46, 5605 48a Streetclose, Bentley

MLS® #A2200306

## \$62,900

0 Bedroom, 0.00 Bathroom, Land on 0.13 Acres

NONE, Bentley, Alberta

Discover the perfect place to build your dream home in the new, "Sunset Heights Subdivision,― of the Town of Bentley. These residential lots offer picturesque views of the Blindman Valley and Medicine Hills and allow you to enjoy a serene small-town atmosphere, ideal for family living, where you can get to know your neighbor. Located near Gull Lake, 18km from Sylvan Lake, and 24 km to Lacombe, you'II have easy access to, swimming, boating, and camping as well as larger community amenities in proximity such as hospital, and extensive shopping. Bentley's boutique shops, grocery store and K-12 school in town, will meet your daily needs. Bike or walk the 3.5km paved path to Aspen Beach Provincial Park or the 4.5 km paved path to Sandy Point Beach, Campground and Boat Launch. Enjoy the vibrant community spirit with facilities such as a skating and hockey rink, curling rink, playgrounds, and major community events such as the annual Bentley Rodeo or the Farmers Market. Each lot is fully serviced to the lot line with water, sewer, 200-amp power services, gas, phone, and cable. Enjoy the convenience of paved streets, curbs, and gutters in this charming well-equipped neighborhood. Come find out why they call Bentley "The Place to Be.―

# **Community Information**

Address Lot 46, 5605 48a Streetclose

Subdivision NONE

City Bentley

County Lacombe County

Province Alberta

Postal Code T0C 0J0