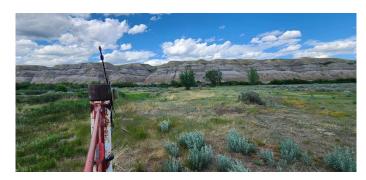

## \$980,000

0 Bedroom, 0.00 Bathroom, Land on 22.75 Acres

Downtown Drumheller, Drumheller, Alberta

22.75 acres of Riverview and river access land for sale, in the town of Drumheller Alberta, 22 km east of downtown, adjacent to the Atlas coal mine museum and the community of East Coulee. This gorgeous Property has power near the river area. 888 feet of river frontage with a full walking path. Perfect place to build a campground and is zoned for such use. This property is unique with this much river frontage in the valley. Also of note is this property is privately nestled 700 meters off the highway, with hills to the south and the Red Deer river to the north. Also included in the sale at no extra cost is an adjacent 10 acre parcel (with conditions) not attached but only about 50 meters away, approximately 1 flat acre with the rest as hillside, includes one of the largest hoodoos in the valley. This portion is considered Badlands and cannot be developed, but would make an excellent walking area. Drumheller boasts 600,000 visitors per year, and accommodations can be hard to find, camping has become a premium here. Don't let this opportunity to own such a rare piece of property in the valley of the dinosaurs in the heart of the Badlands pass you by.