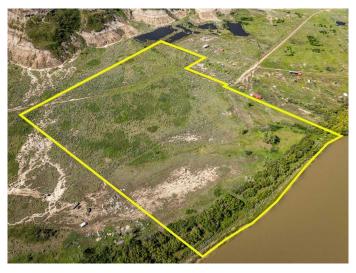

## \$980,000

0 Bedroom, 0.00 Bathroom, Land on 22.75 Acres

Downtown Drumheller, Drumheller, Alberta

22.75 acres of Riverview and river access land for sale, in the town of Drumheller Alberta, 22 km east of downtown, adjacent to the Atlas coal mine museum and the community of East Coulee. This gorgeous Property has power near the river area. 888 feet of river frontage with a full walking path. Perfect place to build a campground and is zoned for such use. This property is unique with this much river frontage in the valley. Also of note is this property is privately nestled 700 meters off the highway, with hills to the south and the Red Deer river to the north. Also included in the sale at no extra cost is an adjacent 10 acre parcel (with conditions) not attached but only about 50 meters away, approximately 1 flat acre with the rest as hillside, includes one of the largest hoodoos in the valley. This portion is considered Badlands and cannot be developed, but would make an excellent walking area. Drumheller boasts 600,000 visitors per year, and accommodations can be hard to find, camping has become a premium here. Don't let this opportunity to own such a rare piece of property in the valley of the dinosaurs in the heart of the Badlands pass you by.