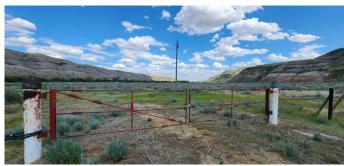

## \$980,000

0 Bedroom, 0.00 Bathroom, Land on 22.75 Acres

Downtown Drumheller, Drumheller, Alberta

22.75 acres of Riverview and river access land for sale, in the town of Drumheller Alberta, 22 km east of downtown, adjacent to the Atlas coal mine museum and the community of East Coulee. This gorgeous Property has power near the river area. 888 feet of river frontage with a full walking path. Perfect place to build a campground and is zoned for such use. This property is unique with this much river frontage in the valley. Also of note is this property is privately nestled 700 meters off the highway, with hills to the south and the Red Deer river to the north. Also included in the sale at no extra cost is an adjacent 10 acre parcel (with conditions) not attached but only about 50 meters away, approximately 1 flat acre with the rest as hillside, includes one of the largest hoodoos in the valley. This portion is considered Badlands and cannot be developed, but would make an excellent walking area. Drumheller boasts 600,000 visitors per year, and accommodations can be hard to find, camping has become a premium here. Don't let this opportunity to own such a rare piece of property in the valley of the dinosaurs in the heart of the Badlands pass you by.