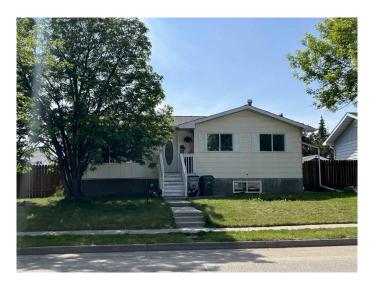

## \$345,000

4 Bedroom, 3.00 Bathroom, 1,041 sqft Residential on 0.01 Acres

Edson, Edson, Alberta

This family home is the perfect property for you! With 4 bedrooms and 3 bathrooms it has room for everyone. The home has been updated and has a warm, cozy feeling while also being bright and airy. Enjoy a large living room, with access to the dining room and kitchen, 3 of the bedrooms and 2 bathrooms on the main floor. Downstairs has new flooring, paint and windows and boasts a large rec room, the 3rd bathroom, the 4th bedroom and the laundry and utility areas. The fully fenced yard is perfect for kids and animals to play and the large deck is ready to host friends and family. Back alley accesses the paved parking pad and there is a shed for outdoor storage. Close to schools, parks and the rec center it is a great option as your new home!