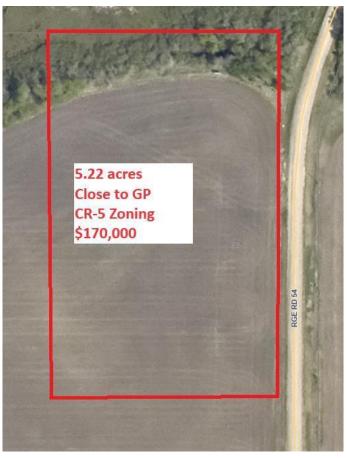

## \$169,900

0 Bedroom, 0.00 Bathroom, Land on 5.22 Acres

NONE, Rural Grande Prairie No. 1, County of, Alberta

Beautiful 5.2 acre parcel with close proximity to Grande Prairie. It comes with nice tree coverage to the North. Mostly pavement to the property with a short stint of gravel. Great potential for a home build or a modular home set up. Seller may be willing to do a short term vendor finance while you set up your acreage.

| MLS® #    | A2199426         |
|-----------|------------------|
| Price     | \$169,900        |
| Bathrooms | 0.00             |
| Acres     | 5.22             |
| Туре      | Land             |
| Sub-Type  | Residential Land |
| Status    | Active           |

## **Community Information**

| Address     | Ne-8-73-5-w6 Range Road 5     |
|-------------|-------------------------------|
| Subdivision | NONE                          |
| City        | Rural Grande Prairie No. 1, C |
| County      | Grande Prairie No. 1, County  |
| Province    | Alberta                       |
| Postal Code | T0H 3C0                       |

Date Listed March 5th, 2025

Days on Market 72 Zoning CR-5