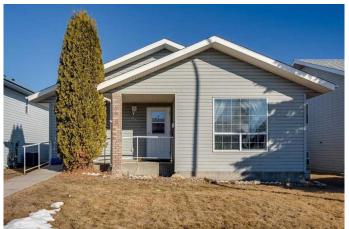

# \$359,900 - 96 Dempsey Street, Red Deer

MLS® #A2199364

#### \$359,900

3 Bedroom, 1.00 Bathroom, 1,136 sqft Residential on 0.11 Acres

Davenport, Red Deer, Alberta

Property was built for accessibility and has been used by owner to house service providers with clients needing assistance. If an investment property isn't on your radar that's okay too. Property is fully wheelchair accessible on main floor, simply move in as a family home and enjoy the wider spaces and open floor plan. This home also would be an opportunity for someone to put some sweat equity into the property as there is a bit of TLC required.

#### **Essential Information**

MLS® # A2199364 Price \$359,900

Bedrooms 3
Bathrooms 1.00
Full Baths 1

Square Footage 1,136 Acres 0.11 Year Built 2000

Type Residential
Sub-Type Detached
Style Bungalow
Status Active

## **Community Information**

Address 96 Dempsey Street

Subdivision Davenport

City Red Deer
County Red Deer
Province Alberta
Postal Code T4R2Z1