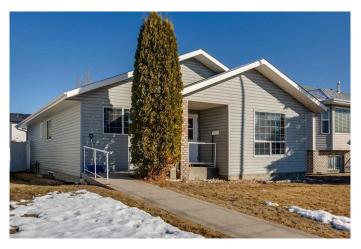

# \$359,900 - 96 Dempsey Street, Red Deer

MLS® #A2199364

#### \$359,900

3 Bedroom, 1.00 Bathroom, 1,136 sqft Residential on 0.11 Acres

Davenport, Red Deer, Alberta

Property was built for accessibility and has been used by owner to house service providers with clients needing assistance. If an investment property isn't on your radar that's okay too. Property is fully wheelchair accessible on main floor, simply move in as a family home and enjoy the wider spaces and open floor plan. This home also would be an opportunity for someone to put some sweat equity into the property as there is a bit of TLC required.

#### **Essential Information**

MLS® # A2199364 Price \$359,900

Bedrooms 3
Bathrooms 1.00
Full Baths 1

Square Footage 1,136 Acres 0.11 Year Built 2000

Type Residential
Sub-Type Detached
Style Bungalow
Status Active

## **Community Information**

Address 96 Dempsey Street

Subdivision Davenport

City Red Deer
County Red Deer
Province Alberta
Postal Code T4R2Z1