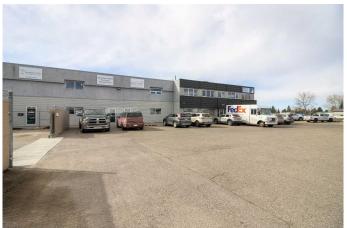

## \$2,550

0 Bedroom, 0.00 Bathroom, Commercial on 0.00 Acres

Churchill Industrial Park, Lethbridge, Alberta

Discover the ideal space for your business with this expansive commercial bay available for lease, offering a generous 2,509 square feet of versatile layout tailored to meet diverse business needs. The bay features dimensions of 28' x 28' and boasts impressive 18' ceilings, providing ample room for various operations. An overhead door facilitates easy access and loading, enhancing functionality. On the second floor, you will find an 872 square foot area that includes a boardroom/ office space, perfect for meetings and administrative tasks. The convenience of a kitchen, equipped with cabinets and a sink, adds to the appeal. It offers additional office space and a shower room, along with a brand-new hot water tank, ensuring comfort and efficiency. The two piece washroom is compliant with ADA standards. For those in need of organization, the bay area also provides additional storage options, allowing you to maintain an efficient workspace. Security is a priority, with a camera system installed on the premises alongside high-speed fiber internet, ensuring both safety and connectivity for your operations. Parking is made easy with a designated area within the rear gated compound, providing secure parking for one unit. This commercial bay represents a fantastic opportunity for businesses looking to expand or relocate to a well-equipped and adaptable space. Reach out to your favourite REALTOR® today to schedule a viewing and take the next step in optimizing your business