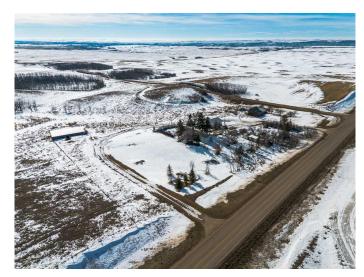

# \$314,000

3 Bedroom, 2.00 Bathroom, 1,216 sqft Residential on 10.65 Acres

NONE, Rural Starland County, Alberta

Welcome Home! This 3 bedroom 2 bath open concept mobile home boasts a recently resealed skylight, separate laundry room, new flooring in the living area and small bedroom and a completely renovated main bath. Loads of natural light, and a deck to watch the sunset. There are fenced pastures, an old barn that needs work or torn down, an animal shelter, a shed, a 28x30 heated shop, and a beautiful treed yard. Minutes from the Tolman Bridge and the beautiful Badlands at the Red Deer river, for canoeing fishing, swimming, and a great gun club. Under 20 minutes to TROCHU, 5 minutes to Rumsey, 40 Mins to Stettler and 40 minutes to Drumheller Quick possession available.

### **Essential Information**

MLS® # A2198912 Price \$314,000

Bedrooms 3
Bathrooms 2.00
Full Baths 2

Square Footage 1,216 Acres 10.65 Year Built 1991

Type Residential Sub-Type Detached

Style Acreage with Residence, Single Wide Mobile Home