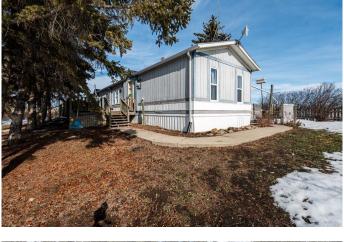

# \$314,000

3 Bedroom, 2.00 Bathroom, 1,216 sqft Residential on 10.65 Acres

NONE, Rural Starland County, Alberta

Welcome Home! This 3 bedroom 2 bath open concept mobile home boasts a recently resealed skylight, separate laundry room, new flooring in the living area and small bedroom and a completely renovated main bath. Loads of natural light, and a deck to watch the sunset. There are fenced pastures, an old barn that needs work or torn down, an animal shelter, a shed, a 28x30 heated shop, and a beautiful treed yard. Minutes from the Tolman Bridge and the beautiful Badlands at the Red Deer river, for canoeing fishing, swimming, and a great gun club. Under 20 minutes to TROCHU, 5 minutes to Rumsey, 40 Mins to Stettler and 40 minutes to Drumheller Quick possession available.

#### Built in 1991

### **Essential Information**

MLS® # A2198912 Price \$314,000

Bedrooms 3
Bathrooms 2.00
Full Baths 2

Square Footage 1,216 Acres 10.65 Year Built 1991

Type Residential Sub-Type Detached

Style Acreage with Residence, Single Wide Mobile Home

#### **Exterior**

Exterior Features Private Yard

Lot Description Corners Marked
Roof Asphalt Shingle

Construction Vinyl Siding, Wood Frame

Foundation Piling(s)