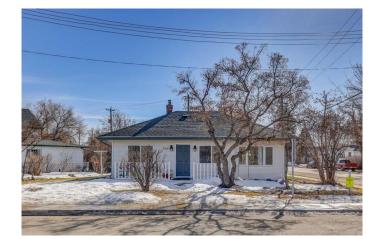

# \$230,000 - 503 Riverside Drive E, Drumheller

MLS® #A2198811

### \$230,000

3 Bedroom, 1.00 Bathroom, 913 sqft Residential on 0.17 Acres

Riverview Park, Drumheller, Alberta

If a fantastic location and one level living is your desire, look no further. This property is close to downtown shopping and right across the street from a river path. It offers three bedrooms, a four piece bathroom, and main floor laundry. The single car garage has a newly installed automatic garage door opener with an additional parking spot right beside. This lovely home is move in ready for the first time home owner, someone ready to downsize, or a great opportunity for investment. Book a viewing today and see what this property has to offer you.