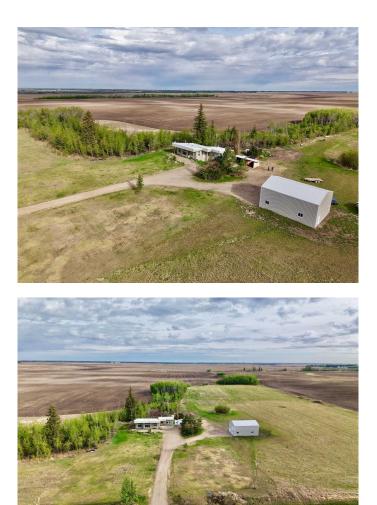

## \$485,000

2 Bedroom, 2.00 Bathroom, 1,975 sqft Residential on 8.79 Acres

NONE, Rural Fairview No. 136, M.D. of, Alberta

Discover your dream retreat with this stunning engineered open beam bungalow, thoughtfully designed for year-round comfort- keeping you cool in summer and cozy in winter. Nestled on a private, tranquil lot just 15 minutes from the charming town of Fairview, this home offers the perfect blend of seclusion and convenience, complete with town water. A standout feature is the impressive 1200 sq ft shop, built in 2023, ideal for hobbies, storage, a home workshop or vehicle parking. Embrace peaceful living with modern flair in this one-of-a-kind property!

## **Essential Information**

| MLS® #         | A2198719                         |
|----------------|----------------------------------|
| Price          | \$485,000                        |
| Bedrooms       | 2                                |
| Bathrooms      | 2.00                             |
| Full Baths     | 2                                |
| Square Footage | 1,975                            |
| Acres          | 8.79                             |
| Year Built     | 1995                             |
| Туре           | Residential                      |
| Sub-Type       | Detached                         |
| Style          | Acreage with Residence, Bungalow |