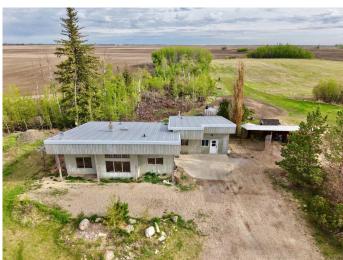

## \$485,000

2 Bedroom, 2.00 Bathroom, 1,975 sqft Residential on 8.79 Acres

NONE, Rural Fairview No. 136, M.D. of, Alberta

Discover your dream retreat with this stunning engineered open beam bungalow, thoughtfully designed for year-round comfort- keeping you cool in summer and cozy in winter. Nestled on a private, tranquil lot just 15 minutes from the charming town of Fairview, this home offers the perfect blend of seclusion and convenience, complete with town water. A standout feature is the impressive 1200 sq ft shop, built in 2023, ideal for hobbies, storage, a home workshop or vehicle parking. Embrace peaceful living with modern flair in this one-of-a-kind property!

## **Essential Information**

| MLS® #         | A2198719                         |
|----------------|----------------------------------|
| Price          | \$485,000                        |
| Bedrooms       | 2                                |
| Bathrooms      | 2.00                             |
| Full Baths     | 2                                |
| Square Footage | 1,975                            |
| Acres          | 8.79                             |
| Year Built     | 1995                             |
| Туре           | Residential                      |
| Sub-Type       | Detached                         |
| Style          | Acreage with Residence, Bungalow |