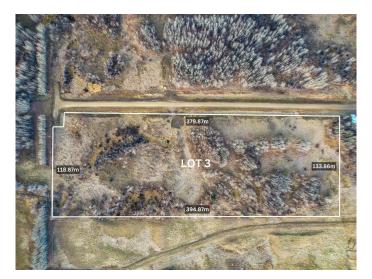

#### \$108,000

0 Bedroom, 0.00 Bathroom, Land on 13.00 Acres

NONE, Rural Woodlands County, Alberta

13 acres with no building deadlines from the developer. A perfect blend of nature and opportunity to Call Home. This beautiful natural piece of land is located in Willowside Estates, Woodlands County, situated between Whitecourt and Mayerthorpe. The property features rolling terrain with trees and an ideal building spot. Room for your garden or hobby farm. Enjoy this space as your private camp, retreat, or future home. The area is surrounded by farmland, wildlife, and nature, providing a tranquil atmosphere.

Power is available in the subdivision. Gas is pre-paid to the riser on this lot. Lot 3 offers a