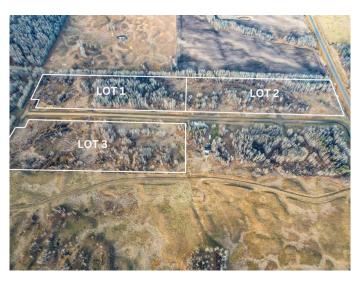

#### \$108,000

0 Bedroom, 0.00 Bathroom, Land on 13.00 Acres

NONE, Rural Woodlands County, Alberta

13 acres with no building deadlines from the developer. A perfect blend of nature and opportunity to Call Home. This beautiful natural piece of land is located in Willowside Estates, Woodlands County, situated between Whitecourt and Mayerthorpe. The property features rolling terrain with trees and an ideal building spot. Room for your garden or hobby farm. Enjoy this space as your private camp, retreat, or future home. The area is surrounded by farmland, wildlife, and nature, providing a tranquil atmosphere.

Power is available in the subdivision. Gas is pre-paid to the riser on this lot. Lot 3 offers a