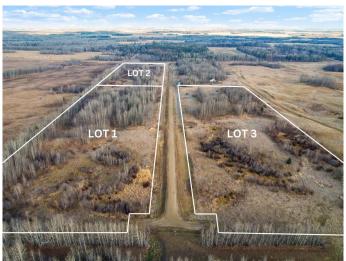

#### \$108,000

0 Bedroom, 0.00 Bathroom, Land on 13.00 Acres

NONE, Rural Woodlands County, Alberta

13 acres with no building deadlines from the developer. A perfect blend of nature and opportunity to Call Home. This beautiful natural piece of land is located in Willowside Estates, Woodlands County, situated between Whitecourt and Mayerthorpe. The property features rolling terrain with trees and an ideal building spot. Room for your garden or hobby farm. Enjoy this space as your private camp, retreat, or future home. The area is surrounded by farmland, wildlife, and nature, providing a tranquil atmosphere.

Power is available in the subdivision. Gas is pre-paid to the riser on this lot. Lot 3 offers a