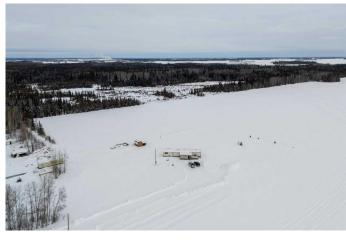

### \$395,000

3 Bedroom, 2.00 Bathroom, 1,424 sqft Residential on 10.01 Acres

NONE, Rural Mackenzie County, Alberta

ACREAGE FOR SALE! Come check out this beautiful property tucked away in west La Crete. Get all the benefits of living in the country and only have a 10 minute drive to town, sitting on the property is a well-maintained three bed, two bath mobile home. The property features big windows with beautiful views of the Buffalo Head Hills, behind the property sits crown land with plenty of area to explore. This property also has the option of choosing La Crete or Buffalo Head school districts. Come check out this highly desirable property before it's gone!

Exterior Features Garden

Lot Description Back Yard, Lawn, Many Trees, Private, Secluded, Treed, Open Lot

Roof Asphalt Shingle

Construction Vinyl Siding

Foundation Wood

**Additional Information** 

Date Listed March 1st, 2025