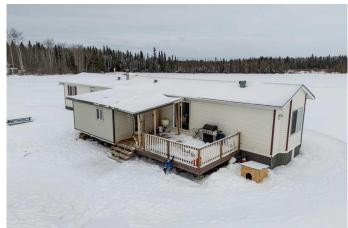

### \$395,000

3 Bedroom, 2.00 Bathroom, 1,424 sqft Residential on 10.01 Acres

NONE, Rural Mackenzie County, Alberta

ACREAGE FOR SALE! Come check out this beautiful property tucked away in west La Crete. Get all the benefits of living in the country and only have a 10 minute drive to town, sitting on the property is a well-maintained three bed, two bath mobile home. The property features big windows with beautiful views of the Buffalo Head Hills, behind the property sits crown land with plenty of area to explore. This property also has the option of choosing La Crete or Buffalo Head school districts. Come check out this highly desirable property before it's gone!

#### **Essential Information**

MLS® # A2198285 Price \$395,000

Bedrooms 3
Bathrooms 2.00
Full Baths 2

Square Footage 1,424 Acres 10.01 Year Built 2000

Type Residential Sub-Type Detached

Style Acreage with Residence, Single Wide Mobile Home

Interior

Interior Features See Remarks, Vinyl Windows, Walk-In Closet(s), Laminate Counters

Appliances Dishwasher, Refrigerator, Stove(s), Washer/Dryer

Heating Central
Cooling None
Basement None

**Exterior** 