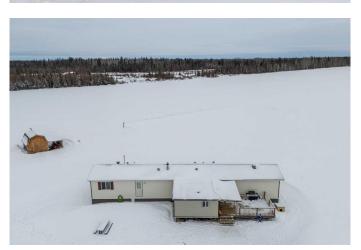

### \$395,000

3 Bedroom, 2.00 Bathroom, 1,424 sqft Residential on 10.01 Acres

NONE, Rural Mackenzie County, Alberta

ACREAGE FOR SALE! Come check out this beautiful property tucked away in west La Crete. Get all the benefits of living in the country and only have a 10 minute drive to town, sitting on the property is a well-maintained three bed, two bath mobile home. The property features big windows with beautiful views of the Buffalo Head Hills, behind the property sits crown land with plenty of area to explore. This property also has the option of choosing La Crete or Buffalo Head school districts. Come check out this highly desirable property before it's gone!

Exterior Features Garden

Lot Description Back Yard, Lawn, Many Trees, Private, Secluded, Treed, Open Lot

Roof Asphalt Shingle

Construction Vinyl Siding

Foundation Wood

**Additional Information** 

Date Listed March 1st, 2025