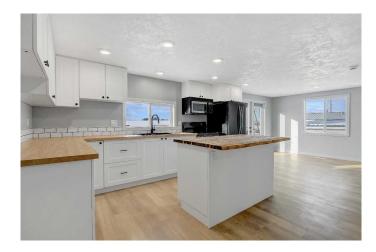

This home was completely redone, and put on a new basement this year! Step into this stunning home through a spacious boot room, setting the stage for modern comfort. The state-of-the-art kitchen boasts ample cabinetry, innovative pull-out pot drawers, and high-end appliancesâ€"designed to inspire your inner chef. Beyond the kitchen, a future deck area invites you to relax and entertain, offering breathtaking views of surrounding fields and mature trees. The bright living room, bathed in southern sunlight, creates a warm, inviting atmosphere ideal for unwinding or gathering with loved ones. Three main-floor bedrooms provide comfort and privacy, complemented by a stylish, modern bathroom. Downstairs, a newly wired and boarded