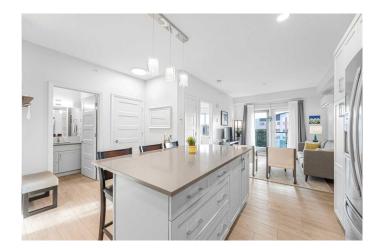

## \$280,000

1 Bedroom, 1.00 Bathroom, 567 sqft Residential on 0.01 Acres

Kings Heights, Airdrie, Alberta

This unit gleams with pride of ownership! Bright kitchen cupboards, stone counters, undermount sink, eat up island and under cabinet lighting just get you started on this beautiful mountain view unit in a quiet 40+ building. You enter in to tall ceilings, and luxury vinyl flooring, leading you past a full 3 piece bathroom, and in suite laundry to the carpeted living room that has plenty of room to entertain guests, and stare at the mountains from the balcony which also has natural gas hookup for BBQ season! The master bedroom has his and hers closets, and is big enough for a king sized suite! Topped off with wall A/C for hot summer days, underground parking with storage, and an amazing, walkable location that is literally steps to shopping. The building also has a party room for larger gatherings, and an out door area! Call today for your own private showing!

### Interior

Interior Features Granite Counters, High Ceilings, Kitchen Island, No Animal Home, No

Smoking Home, Open Floorplan, Vinyl Windows

Appliances Dishwasher, Dryer, Electric Stove, Microwave Hood Fan, Refrigerator,