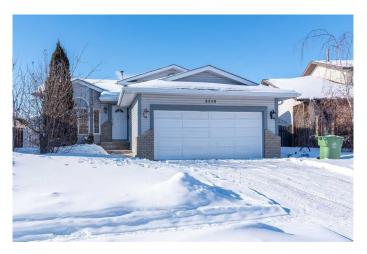

# \$349,000 - 2610 57a Avenue, Lloydminster

MLS® #A2197243

## \$349,000

5 Bedroom, 3.00 Bathroom, 1,190 sqft Residential on 0.16 Acres

Steele Heights, Lloydminster, Alberta

PRICE IMPROVEMENT!! This fresh home is just waiting for it's new family! This four level split features primary bedroom with 3 piece ensuite on the second floor. 2 more generous bedrooms and a four piece bathroom with jetted tub complete the 2nd level. The main floor offers an abundance of natural light and plenty of room for entertaining! The lower level offers another family room as well as laundry area, another bedroom and 4 piece bathroom and access to the garage. The basement has ANOTHER bedroom as well as den area and storage. This home has been freshly painted and floors re-coated. Add in new shingles 2 years ago and a new deck you can't wait to see this one!

#### **Essential Information**

MLS® # A2197243 Price \$349,000

Bedrooms 5

Bathrooms 3.00

Full Baths 3

Square Footage 1,190 Acres 0.16

Year Built 1990

Type Residential Sub-Type Detached

Style 4 Level Split

Status Active

#### **Exterior**

Exterior Features Other, Private Yard

Lot Description Back Yard, Fruit Trees/Shrub(s), Landscaped, Lawn, See Remarks

Roof Asphalt Shingle

Construction Vinyl Siding

Foundation Poured Concrete