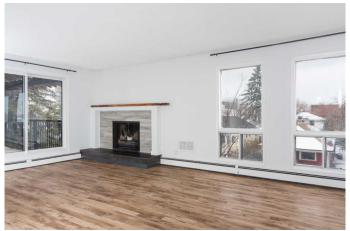

# \$248,000

2 Bedroom, 1.00 Bathroom, 770 sqft Residential on 0.00 Acres

Bankview, Calgary, Alberta

Welcome to this 2 bedroom, Bright spacious top floor open concept condo in the heart of Bankview. This condo unit has a new fridge and dishwasher and has been freshly painted. The master bedroom has a walk in closet. This unit has the convenience of in suite laundry. The sliding patio doors open into a large patio, where you can relax and enjoy barbequing anytime. The living room has a fireplace that adds character to this unit., perfect for mounting your tv or decorating with your personal touches. The location is close to downtown, shopping, parks, schools and restaurants. This condo is ready for you to move in.

#### Interior

Interior Features Ceiling Fan(s), Walk-In Closet(s)

Appliances Electric Oven, ENERGY STAR Qualified Dishwasher, ENERGY STAR

Qualified Refrigerator, Range Hood, Washer/Dryer Stacked

Heating Baseboard, Hot Water

Cooling None
Fireplace Yes

# of Fireplaces 1

Fireplaces Wood Burning