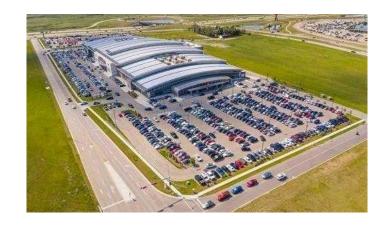

## \$69,900

0 Bedroom, 0.00 Bathroom, Commercial on 4.00 Acres

NONE, Rural Rocky View County, Alberta

Lowest priced single unit on the market. Join the other Smart Investors and buy now while the prices are low. New Horizon Mall is getting busier every day with many new stores opening. Call today for your private viewing.