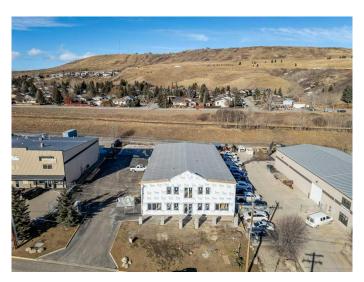

# \$28 - 1, 38 Griffin Industrial Point E, Cochrane

MLS® #A2196938

#### \$28

0 Bedroom, 0.00 Bathroom, Commercial on 0.00 Acres

Industrial., Cochrane, Alberta

Prime Commercial Space for Lease – 1,835 sq. ft. | Brand New & Move-In Ready! It will be move-in ready on July 1, Looking for the perfect location for your professional business? This brand-new 1,835 sq. ft. commercial space is now available for lease in a highly desirable area. Ideal for professional service companies, insurance agencies, financial firms, and more, this main-floor office is designed to impress! Property Highlights: ? Five Private Offices – Spacious and well-lit

## **Community Information**

Address 1, 38 Griffin Industrial Point E

Subdivision Industrial.

City Cochrane

County Rocky View County

Province Alberta
Postal Code T4C0A3

**Exterior** 

Foundation Poured Concrete