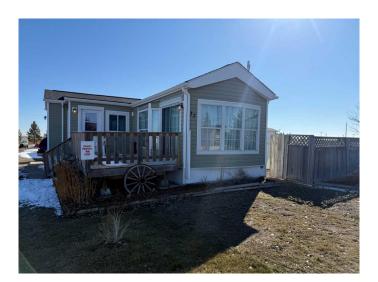

## \$89,900

1 Bedroom, 1.00 Bathroom, 558 sqft Residential on 0.10 Acres

NONE, Rosemary, Alberta

WELCOME HOME! Built in 1993, this 1 bedroom / 1 bathroom offers a great opportunity for First-Time Homeowners! Located in beautiful Rosemary, this home sits on a 4500+ square foot lot offering maintained grounds, community gardens, and a picnic area. Settle down after a long shift on the deck with a cold beverage while laundry tumbles in the stacked Washer/Dryer! With supper almost done in the Gas Oven, it's your choice between a shower or tub tonight! Give us a call and seize your opportunity today!

### **Exterior**

Exterior Features Garden

Lot Description Front Yard, Irregular Lot, Landscaped

Roof Asphalt Shingle

Construction Vinyl Siding

Foundation Pillar/Post/Pier