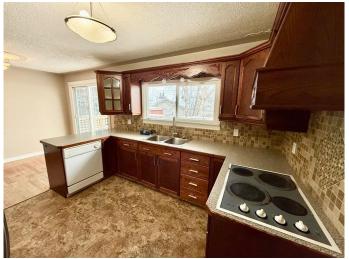

## \$359,900

5 Bedroom, 2.00 Bathroom, 1,096 sqft Residential on 0.15 Acres

Hardisty, Hinton, Alberta

Completely developed and upgraded move in home ready with quick possession! This 5 bedroom, 3 bath home has 1096 square feet per floor on a great street with walking distance to schools and shopping. The kitchen features custom oak cabinets, tile backsplash, dining room, and access to a fenced yard with a large deck. Bright living room, hardwood floors, 3 generous sized bedrooms and a full bathroom featuring soaker tub complete the main floor. In the basement you will find a big family room, 2 more bedrooms, another full bathroom, and a large laundry/storage room. This home could be suited with a few modifications. The windows have been replaced, and the Shingles were replaced in 2023. Large concrete drive, with enough room for an RV.

### Interior

Interior Features Laminate Counters

Appliances Dishwasher, Refrigerator, Oven-Built-In, Electric Cooktop, Washer/Dryer

Heating Forced Air

Cooling None
Has Basement Yes

Basement Finished, Full