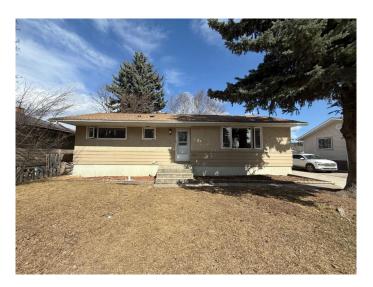

## \$359,900

5 Bedroom, 2.00 Bathroom, 1,096 sqft Residential on 0.15 Acres

Hardisty, Hinton, Alberta

Completely developed and upgraded move in home ready with quick possession! This 5 bedroom, 3 bath home has 1096 square feet per floor on a great street with walking distance to schools and shopping. The kitchen features custom oak cabinets, tile backsplash, dining room, and access to a fenced yard with a large deck. Bright living room, hardwood floors, 3 generous sized bedrooms and a full bathroom featuring soaker tub complete the main floor. In the basement you will find a big family room, 2 more bedrooms, another full bathroom, and a large laundry/storage room. This home could be suited with a few modifications. The windows have been replaced, and the Shingles were replaced in 2023. Large concrete drive, with enough room for an RV.

### Interior

Interior Features Laminate Counters

Appliances Dishwasher, Refrigerator, Oven-Built-In, Electric Cooktop, Washer/Dryer

Heating Forced Air

Cooling None
Has Basement Yes

Basement Finished, Full