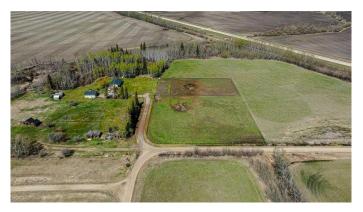

## \$90,000

0 Bedroom, 0.00 Bathroom, Land on 8.40 Acres

NONE, Rural Grande Prairie No. 1, County of, Alberta

Here is 8.4 Acres of opportunity that awaits for the next land investor. Located along HWY 43 just west of Beaverlodge. Zoned AG. Opportunity awaits for a new acreage development or develop as your see fit.