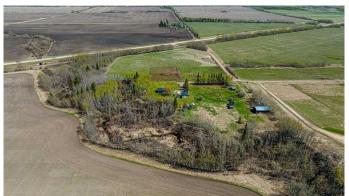

## \$90,000

0 Bedroom, 0.00 Bathroom, Land on 8.40 Acres

NONE, Rural Grande Prairie No. 1, County of, Alberta

Here is 8.4 Acres of opportunity that awaits for the next land investor. Located along HWY 43 just west of Beaverlodge. Zoned AG. Opportunity awaits for a new acreage development or develop as your see fit.