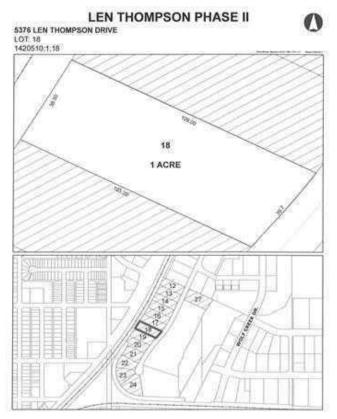

# \$225,000 - 5376 Len Thompson Drive, Lacombe

MLS® #A2195899

#### \$225,000

0 Bedroom, 0.00 Bathroom, Land on 1.00 Acres

Wolf Creek Industrial Park, Lacombe, Alberta

15 Acre industrial park in the heart of Lacombe. Easy access to Highway 2, 2A and 12. Great location across from the new Public Works shop and yard site. On pavement. Great visibility from highway 2A. Zoned light industrial and there is potential for commercial / retail uses as well. Shovel ready with street lights and services to lot. Lots are 1 to 1.5 acres but could easily be amalgamated for larger parcel needs.

### **Essential Information**

MLS® # A2195899

Price \$225,000

Bathrooms 0.00
Acres 1.00
Type Land

Sub-Type Industrial Land

Status Active

## **Community Information**

Address 5376 Len Thompson Drive

Subdivision Wolf Creek Industrial Park

City Lacombe
County Lacombe
Province Alberta
Postal Code T4L 2H3

#### **Additional Information**

Date Listed February 19th, 2025

Days on Market 169 Zoning I1