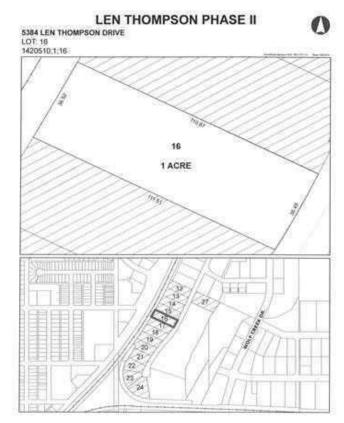

### \$225,000

0 Bedroom, 0.00 Bathroom, Land on 1.00 Acres

Wolf Creek Industrial Park, Lacombe, Alberta

15 Acre industrial park in the heart of Lacombe. Easy access to Highway 2, 2A and 12. Great location across from the new Public Works shop and yard site. On pavement. Great visibility from highway 2A. Zoned light industrial and there is potential for commercial / retail uses as well. Shovel ready with street lights and services to lot. Lots are 1 to 1.5 acres but could easily be amalgamated for larger parcel needs.

## **Community Information**

Address 5384 Len Thompson Drive Subdivision Wolf Creek Industrial Park

City Lacombe County Lacombe Province Alberta Postal Code T4L 2H3

### **Additional Information**

**Date Listed** February 19th, 2025

Days on Market 169 Zoning I1