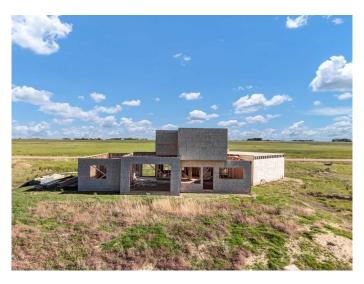

#### \$289,000

1 Bedroom, 1.00 Bathroom, Residential on 5.09 Acres

NONE, Rural Cypress County, Alberta

Nestled in the serene and scenic landscapes just outside of Medicine Hat, this 5.09-acre acreage presents a rare opportunity to complete and customize a partially built home. Envision your dream property brought to life amidst a beautiful setting. The current structure is designed to accommodate a spacious floor plan, featuring 4 bedrooms and 3 bathrooms, and an open concept layout, providing plenty of room for family and guests. Detailed blueprints are available, showcasing a thoughtfully planned layout that includes a good-sized attached garage, ensuring convenience and ample storage. The picturesque surroundings provide a peaceful retreat from the hustle and bustle of city life, making it an ideal location for those seeking a blend of rural charm and modern comforts. This is a unique chance to bring your vision to life, tailoring every detail to suit your personal style and needs with some of the legwork started. Imagine waking up to panoramic views, enjoying the fresh air, and creating a home that perfectly fits your lifestyle. This acreage offers not just a place to live, but a canvas for your dreams. Don't miss this rare opportunity to shape your perfect haven in a stunning, natural setting. Contact your agent today to learn more about this exceptional property and start planning your dream home.

Built in 2022

### Exterior

| Exterior Features | None            |
|-------------------|-----------------|
| Lot Description   | See Remarks     |
| Roof              | None            |
| Construction      | Mixed           |
| Foundation        | Poured Concrete |