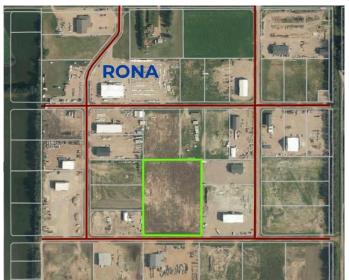

### \$450,000

0 Bedroom, 0.00 Bathroom, Land on 7.97 Acres

NONE, La Crete, Alberta

Huge 8 Acre commercial lot available located directly south of the Rona yard in La Crete. Lot has 2 sets of services, and will be sold in 2-4 acre parcels. Competitively priced at only \$112 500/Acre. Build to suit options available.