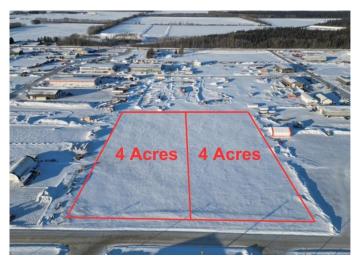

### \$450,000

0 Bedroom, 0.00 Bathroom, Land on 7.97 Acres

NONE, La Crete, Alberta

Huge 8 Acre commercial lot available located directly south of the Rona yard in La Crete. Lot has 2 sets of services, and will be sold in 2-4 acre parcels. Competitively priced at only \$112 500/Acre. Build to suit options available.