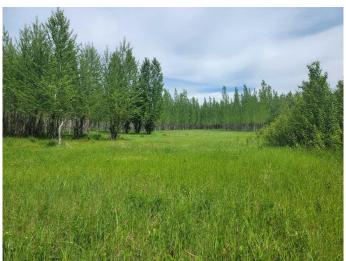

#### \$154,000

0 Bedroom, 0.00 Bathroom, Land on 67.00 Acres

NONE, Rural Athabasca County, Alberta

67 ACRES - private, treed, with Crown Land and Flat Lake nearby, less than 20 minutes from Athabasca. The perfect RV retreat for your recreational getaways - or the site of your dream acreage. With easy road access, and a variety of clearings nestled in the trees, you will love the options to enjoy this property.