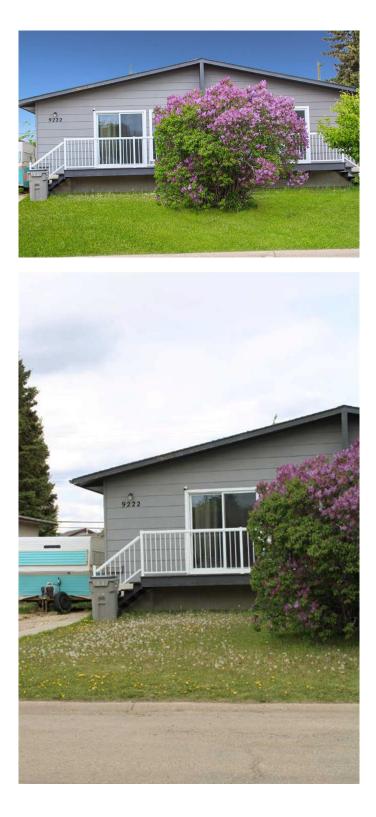

# \$280,000 - 9222 112 A Avenue, Grande Prairie

MLS® #A2195498

#### \$280,000

3 Bedroom, 2.00 Bathroom, 880 sqft Residential on 0.09 Acres

Mountview., Grande Prairie, Alberta

Charming Semi-Detached Bi-Level in Mountview – Spacious Yard & Endless Potential!

Welcome to this inviting semi-detached bi-level home, perfectly situated on a quiet street in the desirable Mountview neighborhood. With great curb appeal, this home stands out with matching exterior paint for both units, newer patio sliding doors, and a stylish white railing across the front. A private side entrance, tucked behind a fence, adds to the sense of security and seclusion.

Outside, the large, fenced yard provides ample space for kids, pets, or summer gatherings, making it an ideal home for families, professionals, or those looking for a peaceful retreat.

Don't miss this opportunity to own a versatile and well-located home in Mountview. Whether

#### **Community Information**

| Address     | 9222 112 A Avenue |
|-------------|-------------------|
| Subdivision | Mountview.        |
| City        | Grande Prairie    |
| County      | Grande Prairie    |
| Province    | Alberta           |
| Postal Code | T8V3G7            |