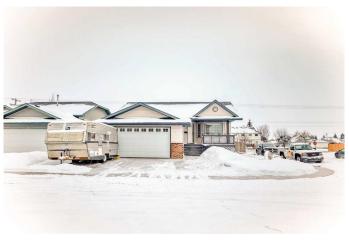

# \$650,000

5 Bedroom, 3.00 Bathroom, 1,283 sqft Residential on 0.14 Acres

Maplewood., Strathmore, Alberta

NEW ROOF, SIDING, EAVESTROUGH. AIR CONDITIONED. Great Corner Lot. Cul-de-sac Location. Property is Expansive Not Expensive. Potential Plus. Central Air Conditioned.5 Bedrooms. 3 Bathrooms. 2 Laundry Areas Up/Dow. Fully Developed. Fenced Yard. Pet Friendly. Hot Tub. Cement Pad in Backyard. Great for Basketball. Upper Deck 20 x 9. Lower Deck 28x18. Gas hook-up for the Barbeque. Covered Porch 16X5. Enjoy the Outdoor Space. South Backyard. Great Home for 2 families. Come See.

### **Exterior**

Exterior Features Private Yard

Lot Description Back Yard, Corner Lot, Cul-De-Sac, Front Yard, Landscaped, Level, Low

Maintenance Landscape

Roof Asphalt Shingle

Construction Vinyl Siding

Foundation Poured Concrete