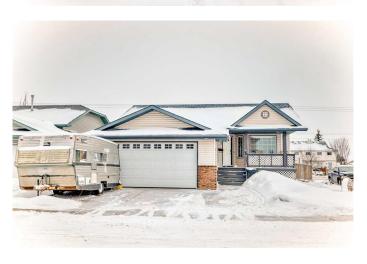

# \$650,000

5 Bedroom, 3.00 Bathroom, 1,283 sqft Residential on 0.14 Acres

Maplewood., Strathmore, Alberta

NEW ROOF, SIDING, EAVESTROUGH. AIR CONDITIONED. Great Corner Lot. Cul-de-sac Location. Property is Expansive Not Expensive. Potential Plus. Central Air Conditioned.5 Bedrooms. 3 Bathrooms. 2 Laundry Areas Up/Dow. Fully Developed. Fenced Yard. Pet Friendly. Hot Tub. Cement Pad in Backyard. Great for Basketball. Upper Deck 20 x 9. Lower Deck 28x18. Gas hook-up for the Barbeque. Covered Porch 16X5. Enjoy the Outdoor Space. South Backyard. Great Home for 2 families. Come See.

### **Exterior**

Exterior Features Private Yard

Lot Description Back Yard, Corner Lot, Cul-De-Sac, Front Yard, Landscaped, Level, Low

Maintenance Landscape

Roof Asphalt Shingle

Construction Vinyl Siding

Foundation Poured Concrete