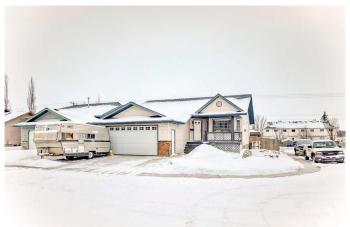

# \$650,000

5 Bedroom, 3.00 Bathroom, 1,283 sqft Residential on 0.14 Acres

Maplewood., Strathmore, Alberta

NEW ROOF, SIDING, EAVESTROUGH. AIR CONDITIONED. Great Corner Lot. Cul-de-sac Location. Property is Expansive Not Expensive. Potential Plus. Central Air Conditioned.5 Bedrooms. 3 Bathrooms. 2 Laundry Areas Up/Dow. Fully Developed. Fenced Yard. Pet Friendly. Hot Tub. Cement Pad in Backyard. Great for Basketball. Upper Deck 20 x 9. Lower Deck 28x18. Gas hook-up for the Barbeque. Covered Porch 16X5. Enjoy the Outdoor Space. South Backyard. Great Home for 2 families. Come See.

### **Exterior**

Exterior Features Private Yard

Lot Description Back Yard, Corner Lot, Cul-De-Sac, Front Yard, Landscaped, Level, Low

Maintenance Landscape

Roof Asphalt Shingle

Construction Vinyl Siding

Foundation Poured Concrete