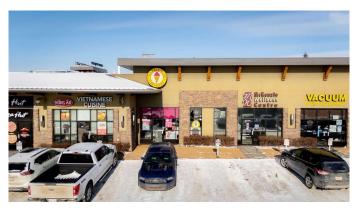

# \$188,000 - 226, 4600 130 Avenue Se, Calgary

MLS® #A2195107

## \$188,000

0 Bedroom, 0.00 Bathroom, Commercial on 0.00 Acres

New Brighton, Calgary, Alberta

Looking to be your own boss and run a profitable business? Look no further than this marble slab franchise located in a fantastic neighborhood with desirable demographics and plenty of traffic. This turn-key operation is ready for you to step in and start making money from day one. This franchise has a proven history of success and is located in a complex with major anchor stores and tons of brand name stores, ensuring a steady stream of foot traffic. Plus, with a professionally managed operation, you can focus on running the business and serving up delicious ice cream to your satisfied customers. Don't miss out on this opportunity to own a thriving business in a prime location. Contact us today to learn more about this exciting franchise opportunity. The potential Buyer must sign confidentiality agreement before any business information is released. Please don't disturb owner or staff for any questions.