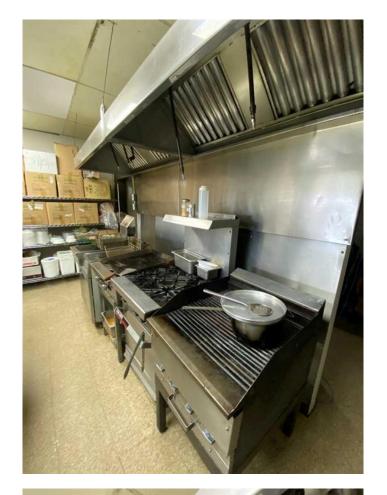

## \$124,900

0 Bedroom, 0.00 Bathroom, Commercial on 0.00 Acres

N/A, Calgary, Alberta

This recently renovated multi-franchise kitchen in Southeast Calgary has just reopened and is generating monthly sales between \$10,000 and \$20,000, with significant room for growth. Located in a high-traffic area, this business is designed to maximize revenue by operating multiple popular franchise brands from one fully equipped commercial kitchen.

With 1,500 sq. ft. of modern kitchen space, the business is strategically positioned for high-volume delivery and takeout orders through Uber Eats, DoorDash, and SkipTheDishes. The setup ensures low overhead costs, with a lease of only \$3,000 per month, making it an efficient and cost-effective investment.