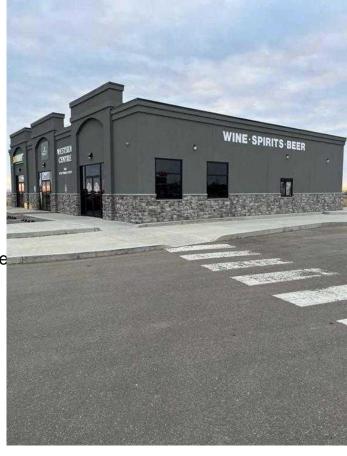

# \$26 - 101, 2882 Box Springs Boulevard, Medicine Hat

MLS® #A2194825

#### \$26

0 Bedroom, 0.00 Bathroom, Commercial on 0.00 Acres

NONE, Medicine Hat, Alberta

Discover prime commercial space at Westside Centre in the heart of Box Springs Business Park, Medicine Hat, Alberta. This contemporary and eye-catching building commands attention from the Trans-Canada Highway, offering excellent visibility for your business. Whether you're envisioning a vibrant restaurant, a dynamic office space, or a bustling retail establishment, this versatile property provides the ideal canvas for your entrepreneurial aspirations. The end bay is thoughtfully designed with a drive-thru option, unlocking even more possibilities to elevate your business concept. Strategically positioned amidst thriving enterprises like Costco, The Keg, Boston Pizza, Princess Auto, McDonald's, Subway, and other reputable establishments, this location enjoys a steady stream of potential customers. The space is ready for customization to suit your unique needs and vision. Take advantage of this opportunity to shape the environment that aligns perfectly with your brand and business goals. Operating costs are estimated at \$8.00 per square foot, ensuring transparency and facilitating your budgeting process. Seize this chance to position your business at the forefront of Medicine Hat's commercial landscape.