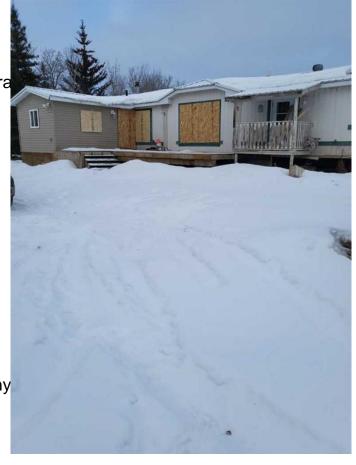

## \$119,900

3 Bedroom, 1.00 Bathroom, 1,328 sqft Residential on 5.23 Acres

NONE, Hythe, Alberta

5.23 acres situated just along the pavement, the mobile home is a 16 wide with a nice sized addition for a 4th bedroom, office, study etc. The mobile needs lots of TLC to bring it back to it's original shape. There are 3 bedrooms (possibly 4 with the addition) 2 bathrooms. It is "SOLD AS IS WHERE IS"

Built in 1997