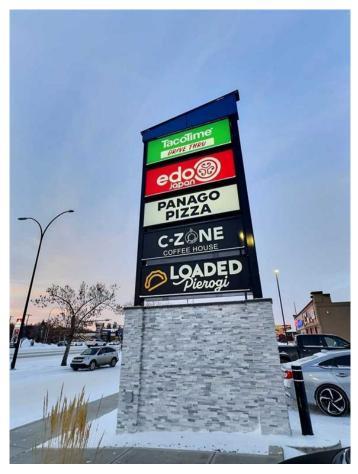

# \$319,000 - 140, 3321 50 Ave Avenue, Red Deer

MLS® #A2194082

#### \$319,000

0 Bedroom, 0.00 Bathroom, Commercial on 0.00 Acres

South Hill, Red Deer, Alberta

New Price !!! LOADED PIEROGI !!! Golden Opportunity !!!! B.Y.O.B (Be your own Boss)!!! To own a Relatively new Running business!!! In the heart of Red deer just up the hill from bustling Downtown. With its Prime location, this opportunity is a surely a unique find in today's market. The bright welcoming atmosphere will envelope and entice you. Complete with all new top of the line appliances and furnishings to accommodate a fully functioning kitchen. Three New commercial double door refrigerators, and freezer system. Sun air Ventilation hood. Complete Equipment list is available for review. 5 HIK camera Security system. The business is turnkey & does not require any work. Icing on the cake business has a Valid active Liquor License. Low overhead Rent. The restaurant can easily seat 25 patrons. There are 2 washroom with one wheelchair accessible. The Business is actively using services of Skip the Dishes, Door Dash & Uber Eats. Most of the equipment is still under Warranty.(Only Business is for sale. The Premises is Leased.) Loaded Pierogi is Canadian Franchise with franchises across Canada.

## **Community Information**

| Address     | 140, 3321 50 Ave Avenue |
|-------------|-------------------------|
| Subdivision | South Hill              |
| City        | Red Deer                |
| County      | Red Deer                |
| Province    | Alberta                 |
| Postal Code | T4N 3Y2                 |