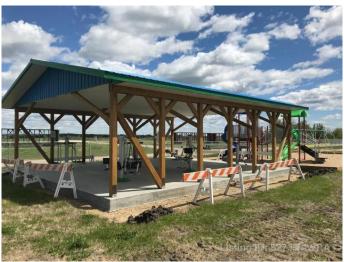

### \$14,900

0 Bedroom, 0.00 Bathroom, Land on 0.21 Acres

NONE, Mayerthorpe, Alberta

Build on a new street with a park out your front window! These lots are priced great and offer a well thought out new development in Mayerthorpe. The Park Avenue Playground and Outdoor Fitness Facility is just across the street - such an amazing addition to the value of the lot. This street is zoned for new homes only and there is plenty of room for a garage.