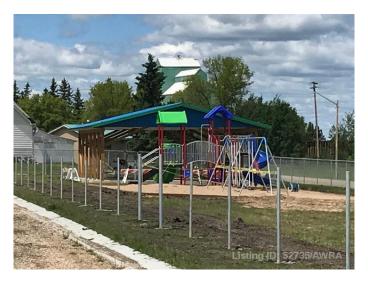

### \$14,900

0 Bedroom, 0.00 Bathroom, Land on 0.21 Acres

NONE, Mayerthorpe, Alberta

Build on a new street with a park out your front window! These lots are priced great and offer a well thought out new development in Mayerthorpe. The Park Avenue Playground and Outdoor Fitness Facility is just across the street - such an amazing addition to the value of the lot. This street is zoned for new homes only and there is plenty of room for a garage.