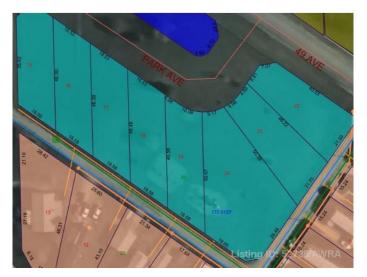

### \$14,900

0 Bedroom, 0.00 Bathroom, Land on 0.21 Acres

NONE, Mayerthorpe, Alberta

Build on a new street with a park out your front window! These lots are priced great and offer a well thought out new development in Mayerthorpe. The Park Avenue Playground and Outdoor Fitness Facility is just across the street - such an amazing addition to the value of the lot. This street is zoned for new homes only and there is plenty of room for a garage.

#### **Community Information**

Address 3 Park Ave (48 Ave)

Subdivision NONE

City Mayerthorpe

County Lac Ste. Anne County

Province Alberta
Postal Code T0E 1N0