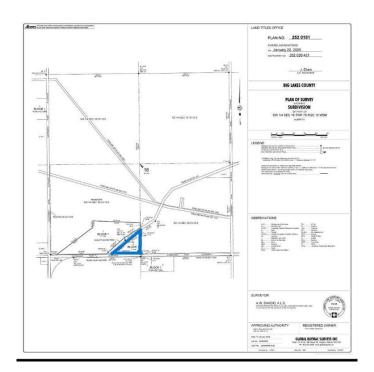

# **Community Information**

Address 752 Township

Subdivision NONE

City High Prairie

County Big Lakes County

Province Alberta

Postal Code T0G 1E0

### **Additional Information**

Date Listed February 10th, 2025

Days on Market 185

Zoning Country Residential