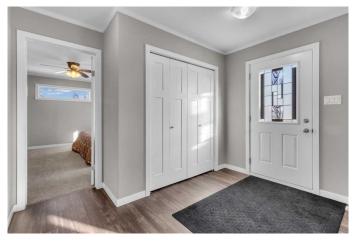

Step inside to find a bright and airy main floor with a bright, open layout. The large living room, with its oversized windows, fills the home with natural light, creating a warm and inviting atmosphere. The spacious kitchen offers ample cabinetry, plenty of counter space, and a cozy dining area perfect for family meals.

This former show home features three generously sized bedrooms, including a primary retreat with a large walk-in-closet. A full 4-piece bathroom and an additional 4-piece bath complete the main level. This home comes loaded with upgrades, here are a few: Air Exchanger, all windows are triple pane, all kitchen appliances are Stainless Steel, Gas Fireplace with Hearth and Mantle in the Living Room, Central Air Conditioning, Network Module, Soft Close drawers, HE Furnace, 50 Gal HWT, Silent bathroom fans, the list goes on and on! This home is a true 'show stopper'